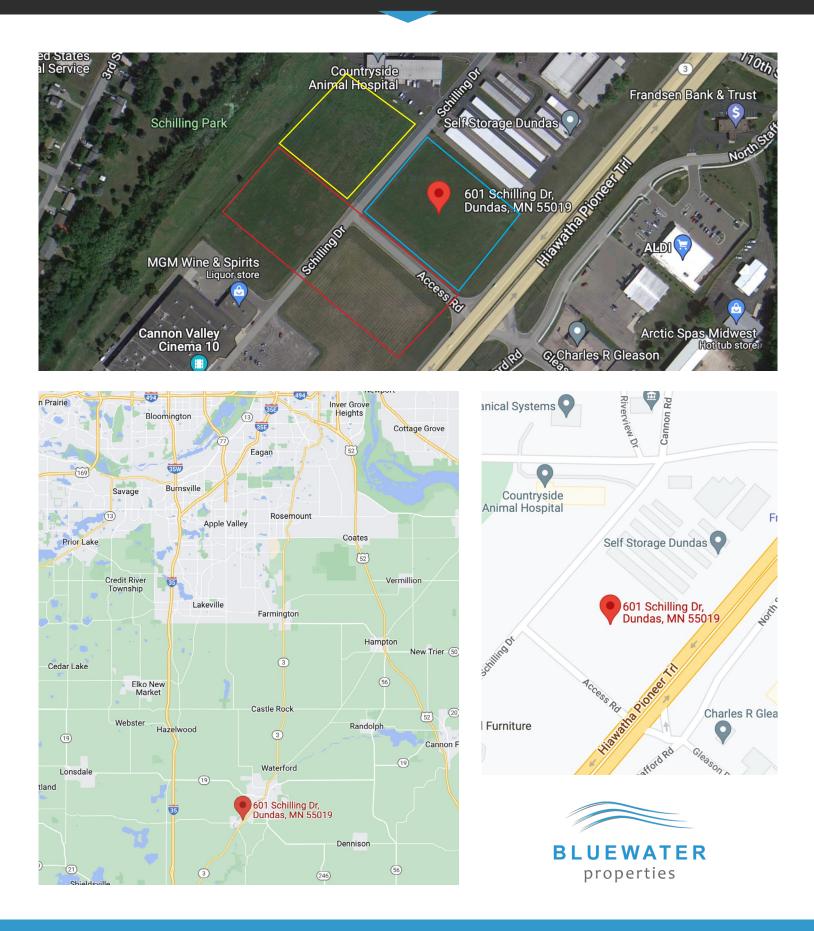

### 601 Schilling Drive North, Dundas, MN 55019

601 Schilling Drive North, Dundas, MN 55019

ntryside Iospital

JIT I

Carpets

looring ring store 0

#### NEARBY LOCATIONS

Target Cub Foods Menards Cannon Valley Cinema 10 Kiwk Trip

Access Rd

Noth Stafford Rd

# 601 Schilling Dr, Dundas, MN 55019 pie

Greason Ro

DAVID AASE | 612.440.9775 | BLUEWATER-PROPERTIES.COM | DAASE@BLUEWATER-PROPERTIES.COM