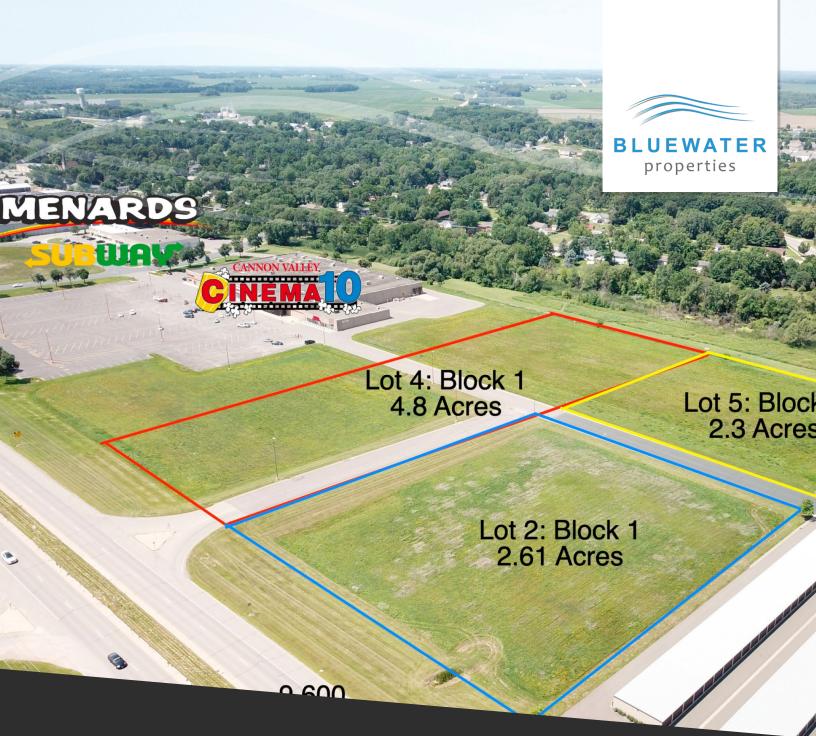

#### PROPERTY HIGHLIGHTS

Flat, level lots ready for development High-traffic area with approximately 9,600 vehicles passing per day on Highway 3 Zoned Highway Commercial

#### AVAILABILITY

| Lot 2 | 2.61 acres |
|-------|------------|
| Lot 5 | 2.3 acres  |
| Lot 4 | 4.8 acres  |

Contact David Aase with Bluewater Properties for pricing information. self Storage Dundas