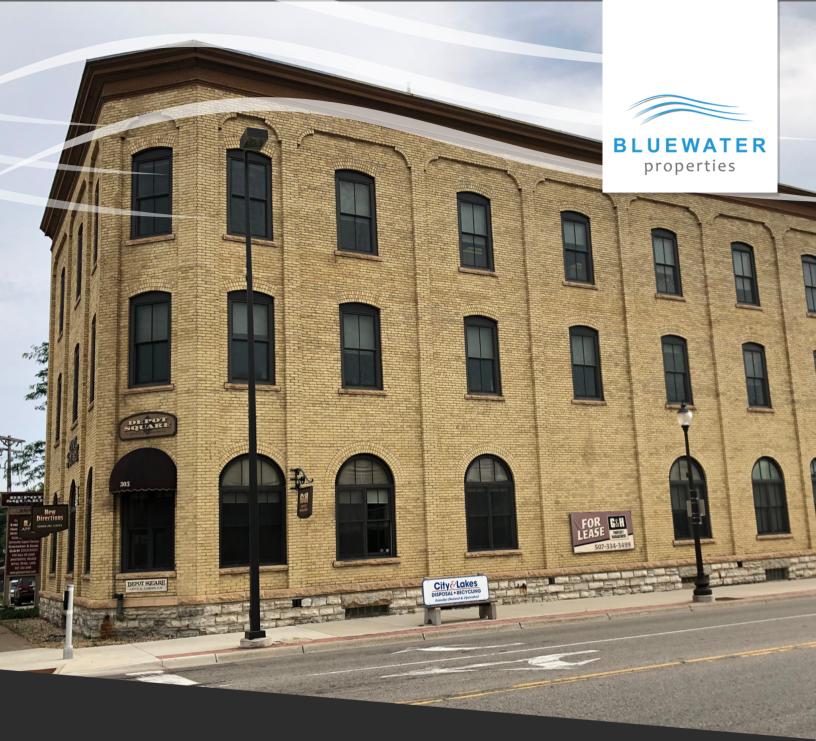

# Office Space FOR LEASE

303 1st Ave. NE, Faribault, MN 55021

# 303 1st Ave. NE, Faribault, MN 55021

#### PROPERTY HIGHLIGHTS

This beautiful period building is conveniently located within walking distance of highly-rated restaurants, unique shops, and the Post Office.

Utilities included with rent are electric, water, gas, garbage, lawn care, and snow removal.

#### PROPERTY DETAILS

Suite 105 offers 675 square feet of move-in ready office space. Large windows flood the area with lots of natural light.