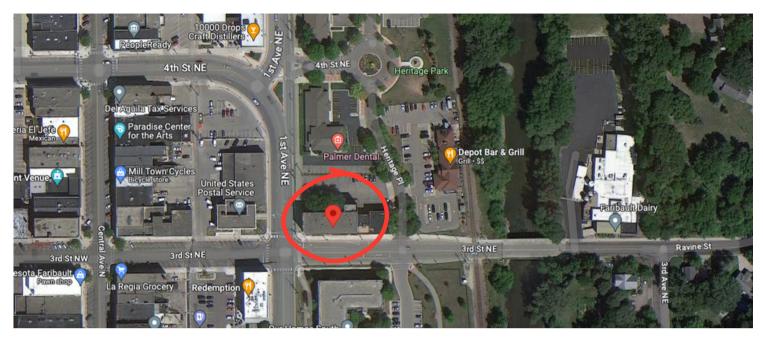

#### **NEARBY LOCATIONS**

Depot Bar and Grill
Redemption Restaurant
Post Office
Crooked Pint Ale House
Palmer Dental

#### PROPERTY HIGHLIGHTS

This beautiful period building is conveniently located within walking distance of highly-rated restaurants, unique shops, and the Post Office.

Utilities included with rent are electric, water, gas, garbage, lawn care, and snow removal.