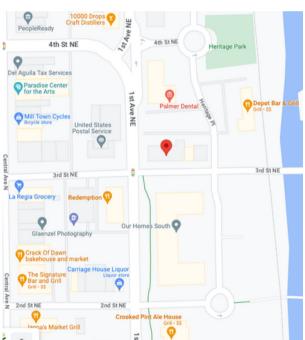

#### **NEARBY LOCATIONS**

Depot Bar and Grill
Redemption Restaurant
Post Office
Crooked Pint Ale House
Palmer Dental

#### PROPERTY HIGHLIGHTS

This beautiful period building is conveniently located within walking distance of highly-rated restaurants, unique shops, and the Post Office.

Utilities included with rent are electric, water, gas, garbage, lawn care, and snow removal.