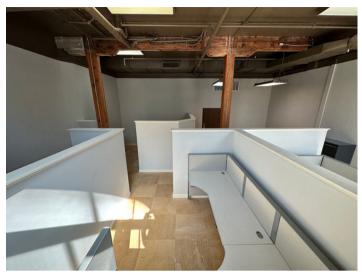

#### PROPERTY DETAILS

Suite 105 offers 675 square feet of move-in ready office space. Large windows flood the area with lots of natural light.