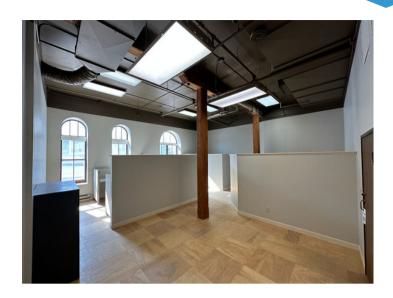

#### PROPERTY DETAILS

Suite 105 offers 675 square feet of move-in ready office space. Large windows flood the area with lots of natural light.