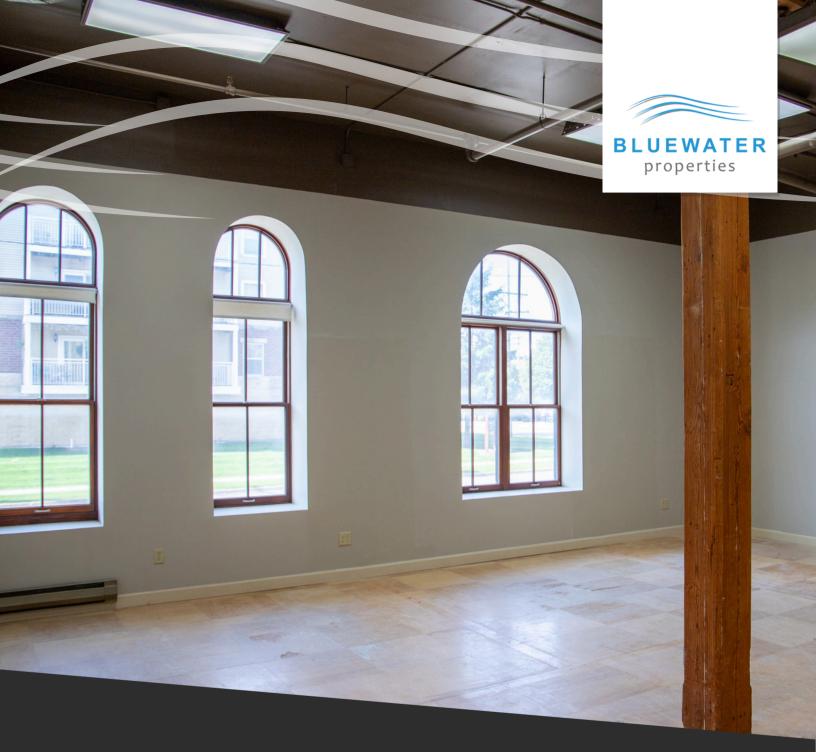

#### PROPERTY HIGHLIGHTS

This beautiful period building is conveniently located within walking distance of highly-rated restaurants, unique shops, and the Post Office.

Utilities included with rent are electric, water, gas, garbage, lawn care, and snow removal.

#### PROPERTY DETAILS

Suite 105 provides 675 square feet of versatile open space, ready for you to tailor to suit your business's unique requirements.