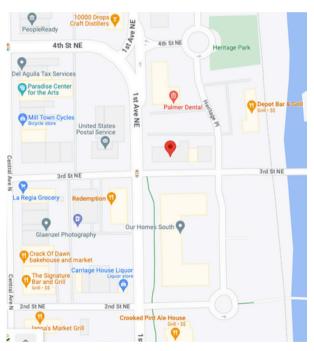

#### **NEARBY LOCATIONS**

Depot Bar and Grill
Redemption Restaurant
Post Office
Crooked Pint Ale House
Palmer Dental

#### PROPERTY HIGHLIGHTS

This beautiful period building is conveniently located within walking distance of highly-rated restaurants, unique shops, and the Post Office.

Utilities included with rent are electric, water, gas, garbage, lawn care, and snow removal.