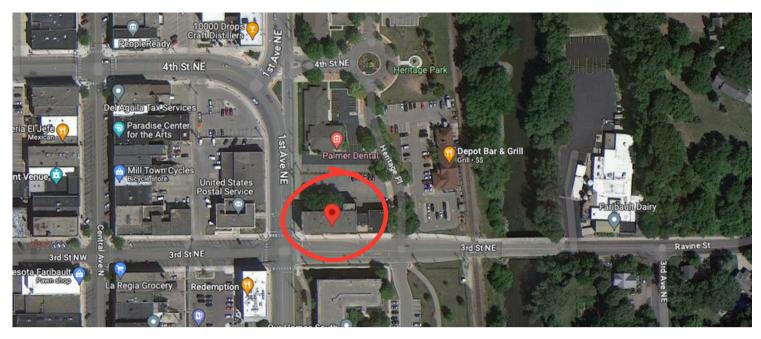

#### **NEARBY LOCATIONS**

Depot Bar and Grill
Redemption Restaurant
Post Office
Crooked Pint Ale House
Palmer Dental

#### PROPERTY HIGHLIGHTS

This beautiful period building is conveniently located within walking distance of highly-rated restaurants, unique shops, and the Post Office.

Utilities included with rent are electric, water, gas, garbage, lawn care, and snow removal.