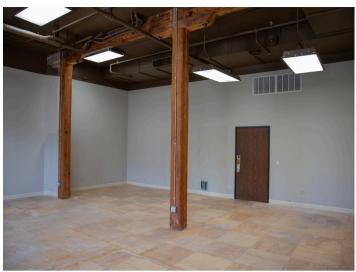

#### PROPERTY DETAILS

Suite 105 provides 675 square feet of versatile open space, ready for you to tailor to suit your business's unique requirements.