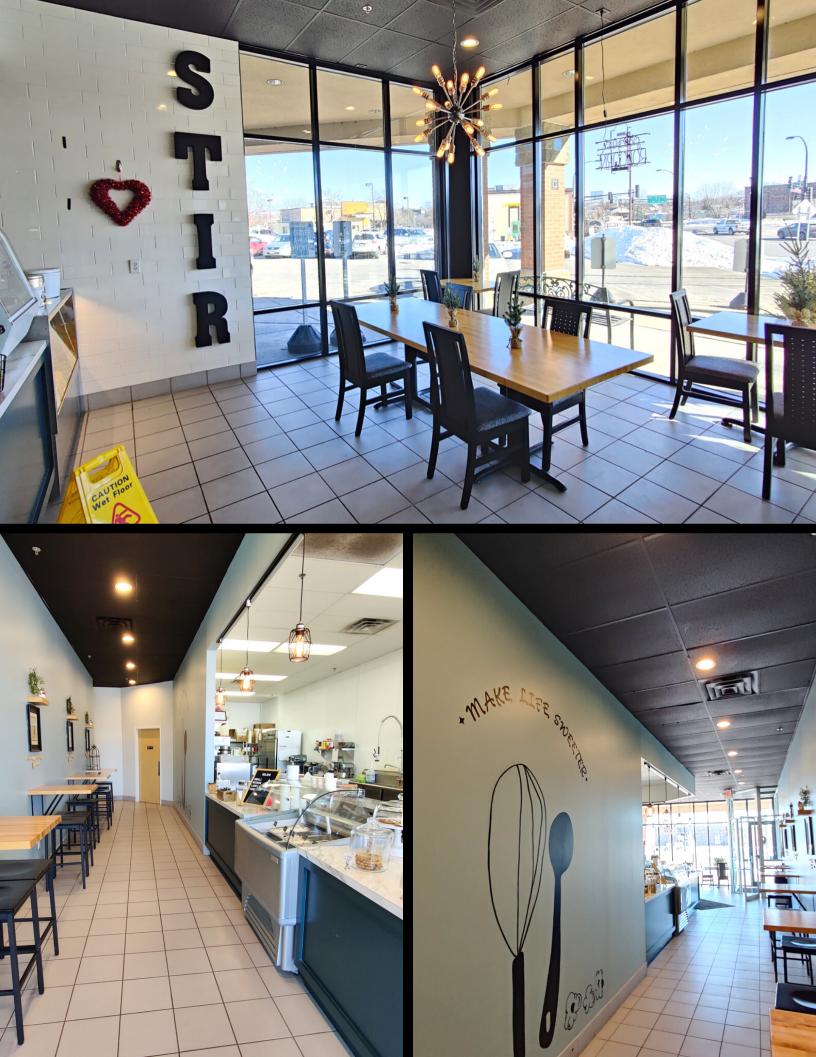

## JOIN VERIZON & CARIBOU COFFEE 1430SF AVAILABLE

- Caribou Coffee Anchored Strip Center
- Lighted intersection of Hwy 19 & Hwy 3 22,000 Vehicles Per Day
- Poised for retail or restaurant use
- Nearby retailers include Caribou Coffee, Verizon, Subway, Taco Bell, Kwik Trip, Walgreens, & Country Inn & Suites
- Competitive Rental Rates and Tenant Improvement Packages Available

## FOR LEASE

- \$14psf NNN
- 1,430sf
- Available 6/1/2022

DAVID@REVIVALCRE.COM 612.440.9775 www.revivalcre.com

Google

Keyboard shortcuts | Map data @2022 | Terms of Use | Report a map error