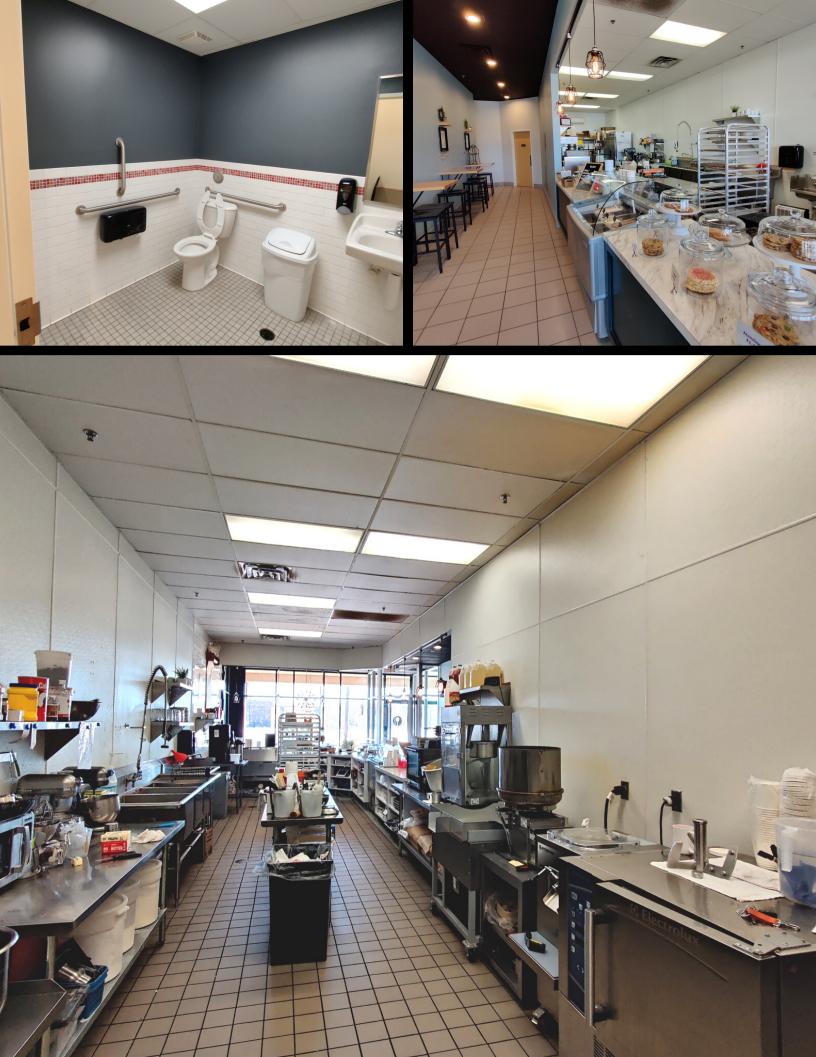

## JOIN VERIZON & CARIBOU COFFEE 1430SF AVAILABLE

- Caribou Coffee Anchored Strip Center
- Lighted intersection of Hwy 19 & Hwy 3 22,000 Vehicles Per Day
- Poised for retail or restaurant use
- Nearby retailers include Caribou Coffee, Verizon, Subway, Taco Bell, Kwik Trip, Walgreens, & Country Inn & Suites
- Competitive Rental Rates and Tenant Improvement Packages Available

## FOR LEASE

- \$14psf NNN
- 1,430sf
- Available 6/1/2022

DAVID@REVIVALCRE.COM 612.440.9775 www.revivalcre.com

Google

Keyboard shortcuts | Map data @2022 | Terms of Use | Report a map error