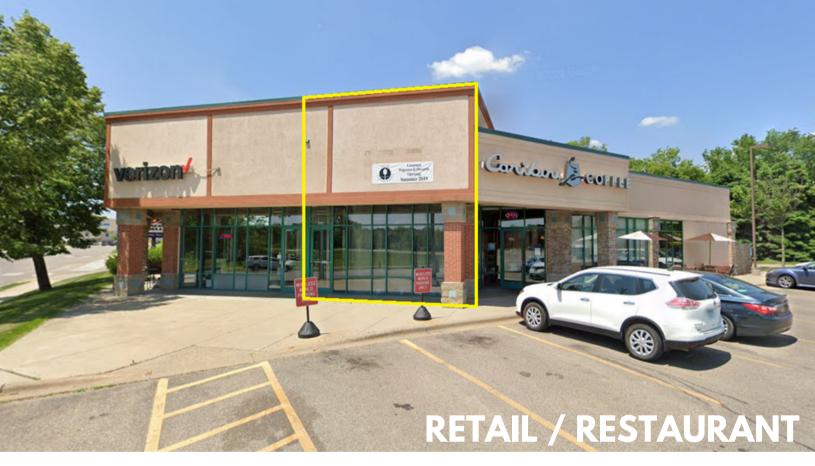

## JOIN VERIZON & CARIBOU COFFEE 1430SF AVAILABLE

- Caribou Coffee Anchored Strip Center
- Lighted intersection of Hwy 19 & Hwy 3 22,000 Vehicles Per Day
- Poised for retail or restaurant use
- Nearby retailers include Caribou Coffee, Verizon, Subway, Taco Bell, Kwik Trip, Walgreens, & Country Inn & Suites
- Competitive Rental Rates and Tenant Improvement Packages Available

## FOR LEASE

- \$14psf NNN
- 1,430sf
- Available 6/1/2022

DAVID@REVIVALCRE.COM 612.440.9775 www.revivalcre.com

Google

Keyboard shortcuts | Map data @2022 | Terms of Use | Report a map error