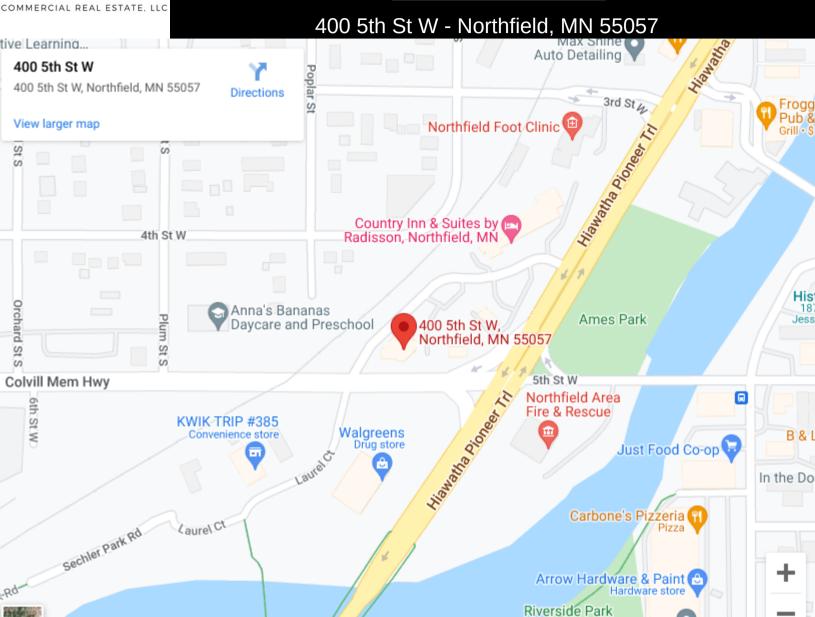

## FOR LEASE

400 5th St W - Northfield, MN 55057

## JOIN VERIZON & CARIBOU COFFEE 1430SF AVAILABLE

- Caribou Coffee Anchored Strip Center
- Lighted intersection of Hwy 19 & Hwy 3 22,000 Vehicles Per Day
- Poised for retail or restaurant use
- Nearby retailers include Caribou Coffee, Verizon, Subway, Taco Bell, Kwik Trip, Walgreens, & Country Inn & Suites
- Competitive Rental Rates and Tenant Improvement Packages Available

## FOR LEASE

- \$14psf NNN
- 1,430sf
- Available 6/1/2022

DAVID@REVIVALCRE.COM 612.440.9775 www.revivalcre.com

Google

Keyboard shortcuts | Map data @2022 | Terms of Use | Report a map error