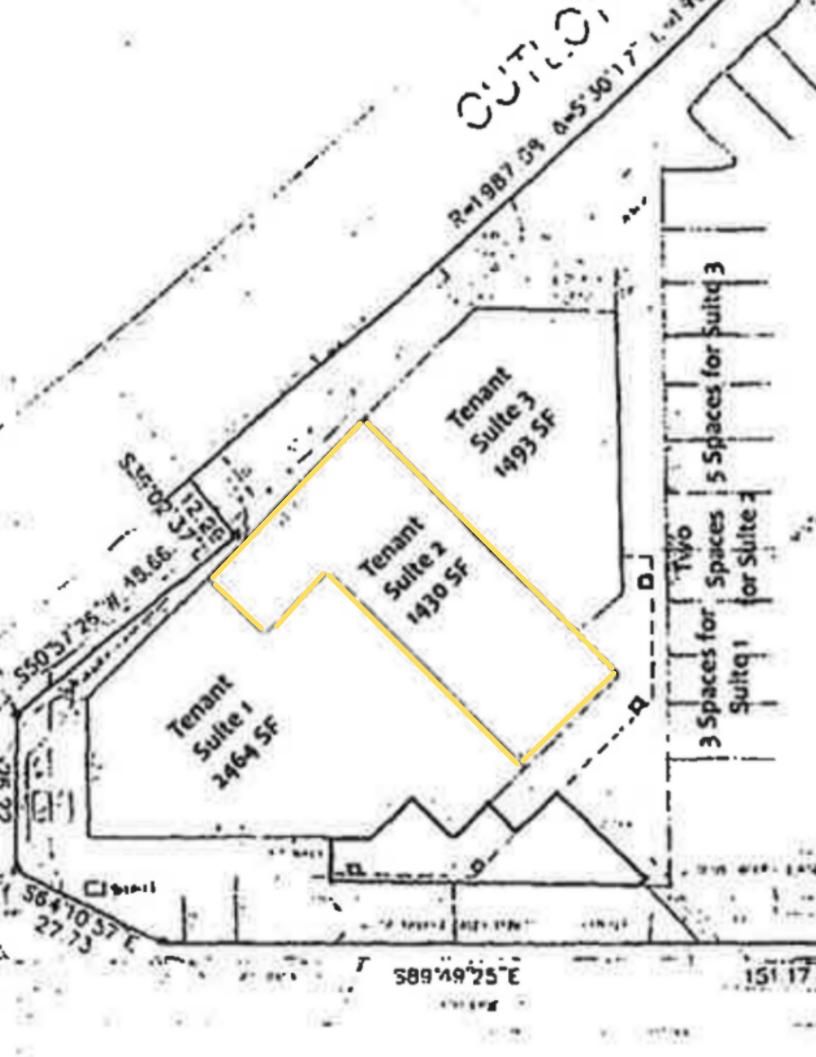

## JOIN VERIZON & CARIBOU COFFEE 1430SF AVAILABLE

- Caribou Coffee Anchored Strip Center
- Lighted intersection of Hwy 19 & Hwy 3 22,000 Vehicles Per Day
- Poised for retail or restaurant use
- Nearby retailers include Caribou Coffee, Verizon, Subway, Taco Bell, Kwik Trip, Walgreens, & Country Inn & Suites
- Competitive Rental Rates and Tenant Improvement Packages Available

## FOR LEASE

- \$14psf NNN
- 1,430sf
- Available 6/1/2022

DAVID@REVIVALCRE.COM 612.440.9775 www.revivalcre.com

Google

Keyboard shortcuts | Map data @2022 | Terms of Use | Report a map error