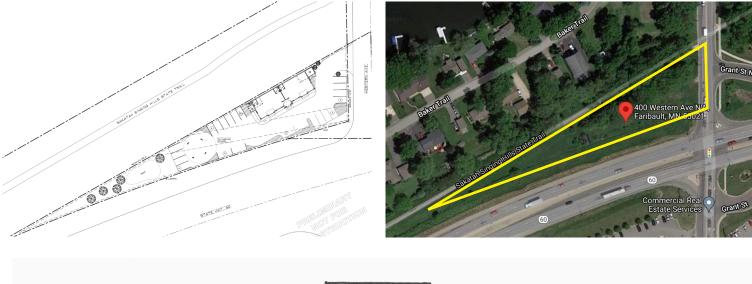

## **OPPORTUNITY AWAITS!**

400 Western Avenue NW in Faribault, Minnesota, is a 0.592 acre (25,808 sq ft) industrial lot zoned for commercial and retail use. This parcel is situated near high traffic roads at the northwest quadrant of the intersection between Hwy 60 & Western Ave NW in the Faribault community, putting it at the front-of-mind for many potential customers in the local area.