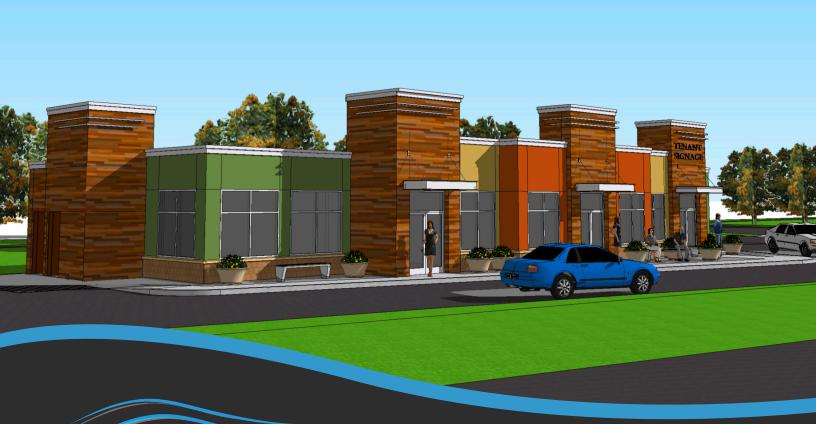

## **OPPORTUNITY AWAITS!**

400 Western Avenue NW in Faribault, Minnesota, is a 0.592 acre (25,808 sq ft) industrial lot zoned for commercial and retail use. This parcel is situated near high traffic roads at the northwest quadrant of the intersection between Hwy 60 & Western Ave NW in the Faribault community, putting it at the front-of-mind for many potential customers in the local area.

If you have been looking for the perfect place to break ground, this land could be the right fit for you! Contact the Bluewater Properties team to learn more about purchasing this land.