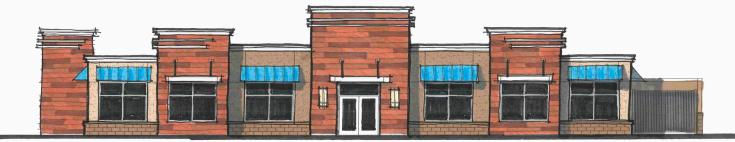

## **OPPORTUNITY AWAITS!**

400 Western Avenue NW in Faribault, Minnesota, is a 0.592 acre (25,808 sq ft) industrial lot zoned for commercial and retail use. This parcel is situated near high traffic roads at the northwest quadrant of the intersection between Hwy 60 & Western Ave NW in the Faribault community, putting it at the front-of-mind for many potential customers in the local area.

If you have been looking for the perfect place to break ground, this land could be the right fit for you! Contact the Bluewater Properties team to learn more about purchasing this land.